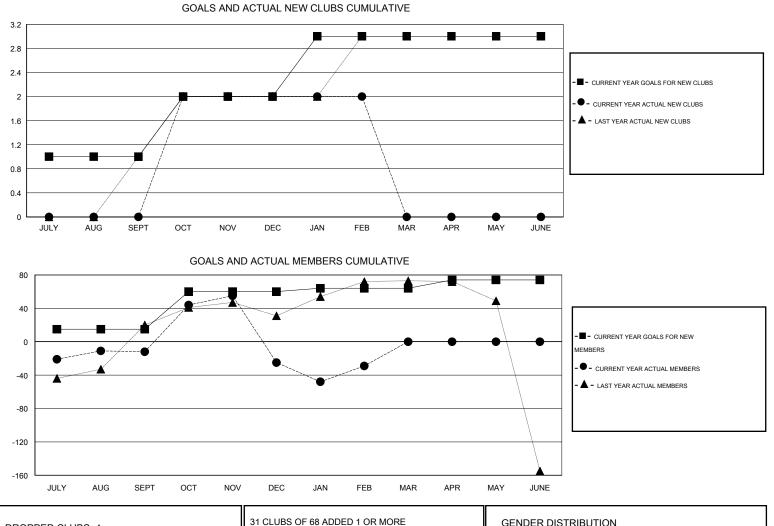

## LOCATION KINGDOM OF BHUTAN

Clubs Members RESULTS FOR 2014-2015 RESULTS FOR 2014-2015 NEW CLUB NEW CLUBS DROPPED NET NEW MEMBER CHARTER AND DROPPED NET QUARTER QUARTER GOAL CLUBS GAIN/LOSS GOAL NEW MEMBERS MEMBERS GAIN/LOSS ADDED 1 0 0 0 15 41 53 -12 JULY/AUG/SEPT JULY/AUG/SEPT 2 3 45 87 100 -13 1 -1 OCT/NOV/DEC OCT/NOV/DEC 0 4 29 33 1 1 -1 -4 JAN/FEB/MAR JAN/FEB/MAR 0 0 0 0 10 0 0 0 APR/MAY/JUNE APR/MAY/JUNE